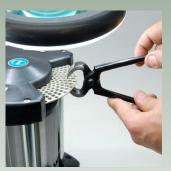

#### The Grinder With Endless Possibilities

Grinding and sharpening for all types of materials. You can sharpen tools and cutting edges, as for woodworking tools like chisels, drills, and planer blades, as well as scissors, knifes, and much more. The see through grinding wheel in combination with the magnifying lamp gives you perfect control of the grinding operation. You can see the sharpening progressing.

#### Included with Machine:

- Grinding machine with vacuum connection.
- Dual sided diamond wheel (Patented see-through design, fine grid)
- Fluorescent energy efficient magnifying lamp provides shade free light distribution
- Power Cord and operating Manual.

## Portable All Purpose Grinder / Sharpener

- Visibility and control of the work
- Diamond wheel is transparent when running
- High-quality diamond coating guarantees long wheel life
- Any material can be ground
- Low profile grinding wheel
- Holes in the diamond wheel provide cooling effect, benefitting many operational factors.