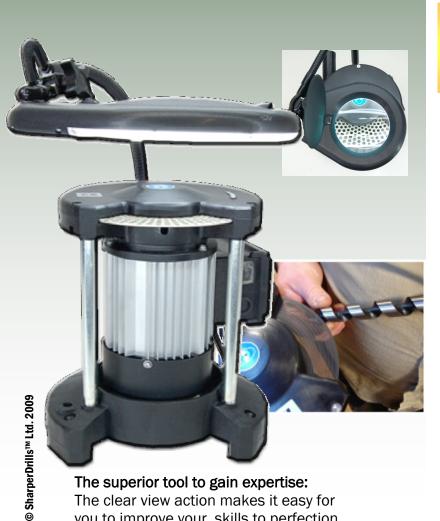

#### The superior tool to gain expertise: The clear view action makes it easy for you to improve your skills to perfection.

#### The Grinder With Endless Possibilities

Grinding and sharpening for all types of materials. You can sharpen tools and cutting edges, as for woodworking tools like chisels, drills, and planer blades, as well as scissors, knifes, and much more. The see through grinding wheel in combination with the magnifying lamp gives you perfect control of the grinding operation. You can see the sharpening progressing.

#### Included with Machine:

- Grinding machine with vacuum connection.
- Dual sided diamond wheel (Patented see-through design, fine grid)
- Fluorescent energy efficient magnifying lamp provides shade free light distribution
- Power Cord and operating Manual.