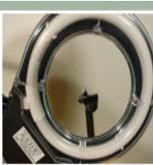

#### The Grinder With Endless Possibilities

Grinding and sharpening for all types of materials. You can sharpen tools and cutting edges, as for woodworking tools like chisels, drills, and planer blades, as well as scissors, knifes, and much more. The see through grinding wheel in combination with the magnifying lamp gives you perfect control of the grinding operation. You can see the sharpening progressing.

## Portable All Purpose Grinder / Sharpener

- Visibility and control of the work
- Diamond wheel is transparent when running
- High-quality diamond coating guarantees long wheel life
- Any material can be ground
- Low profile grinding wheel
- Holes in the diamond wheel provide cooling effect, benefitting many operational factors.