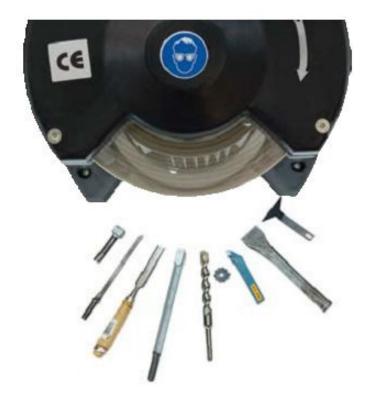

#### The Grinder With Endless Possibilities

Grinding and sharpening for all types of materials. You can sharpen tools and cutting edges, as for woodworking tools like chisels, drills, and planer blades, as well as scissors, knifes, and much more. The see through grinding wheel in combination with the magnifying lamp gives you perfect control of the grinding operation. You can see the sharpening progressing.

## Portable All Purpose Grinder / Sharpener

- Visibility and control of the work
- Diamond wheel is transparent when running
- High-quality diamond coating guarantees long wheel life
- Any material can be ground
- Low profile grinding wheel
- Holes in the diamond wheel provide cooling effect, benefitting many operational factors.