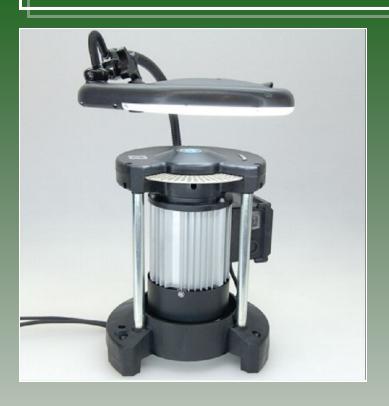

#### Included with Machine:

- Grinding machine with vacuum connection.
- Dual sided diamond wheel (Patented see-through design, fine grid)
- Fluorescent energy efficient magnifying lamp provides shade free light distribution
- Power Cord and operating Manual.

#### **Technical Data:**

Wheel coating: Diamond Ø 180mm / 7.086 inch

Under 70dB Noise level: Weight: 9 kg / 19.8 lbs

Motor: Single Phase 120V/60Hz/180W