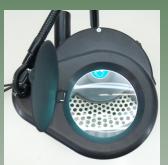

# **Clear View Grinder** VisiGrind™ K-SM180

**Endless Possibilities** 

#### The Grinder With Endless Possibilities

Grinding and sharpening for all types of materials. You can sharpen tools and cutting edges, as for woodworking tools like chisels, drills, and planer blades, as well as scissors, knifes, and much more. The see through grinding wheel in combination with the magnifying lamp gives you perfect control of the grinding operation. You can see the sharpening progressing.

#### Included with Machine:

- Grinding machine with vacuum connection.
- Dual sided diamond wheel (Patented see-through design, fine grid)
- Fluorescent energy efficient magnifying lamp provides shade free light distribution
- Power Cord and operating Manual.