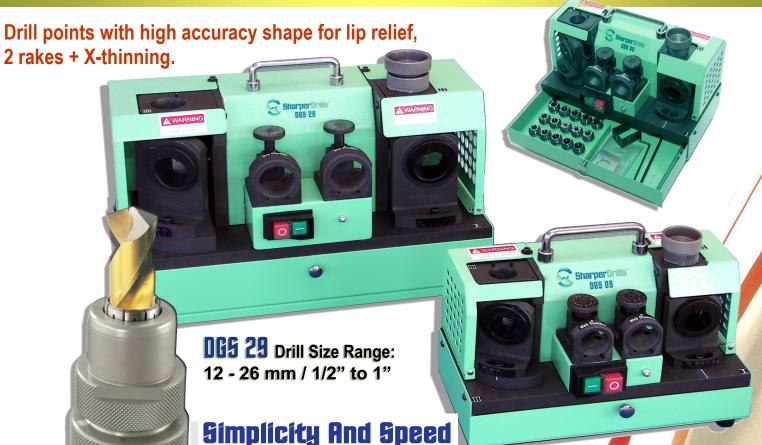

## DGG 09 / DGG 29 Combo Drill Sharpener

NACHI ES-Point and Standard Drill Point Capacity

DES US Drill Size Range:

2 - 13 mm / 3/32" to 1/2"

The straightforward sharpening operation, is making drill sharpen-

ing with SharperDrills™ easy, reliable, and precise for everyone.

| Technical Specifications:             | DGS 29 Drill Sharpener                                            |                                    |                                                                        | DGS 09 Drill Sharpener                                                           |                 |                                    |                  |
|---------------------------------------|-------------------------------------------------------------------|------------------------------------|------------------------------------------------------------------------|----------------------------------------------------------------------------------|-----------------|------------------------------------|------------------|
| Drill Point Type                      | 2 Flute Drills with Nachi ES-Point*                               | 2 Flute Drills with Standard Point |                                                                        | 2 Flute Drills with Nachi ES-Point*                                              |                 | 2 Flute Drills with Standard Point |                  |
| Drill Bit Diameter Range              | 12 to 26 mm 1/2 to 1 inch                                         | 12 to 26 mm                        | 1/2 to 1 inch                                                          | 2 to 13 mm                                                                       | 0.080 to 1 inch | 2 to 13 mm                         | 0.080 to 1 inch  |
| Point Angle Range                     | 118 to 140 degree                                                 | 118 to 140 degree                  |                                                                        | 118 to 140 degree                                                                |                 | 90 to 140 degree                   |                  |
| Web Thinning / Split-Point            | X-type                                                            | S-type                             |                                                                        | X-type                                                                           |                 | S-type                             |                  |
| Grinding Wheel Size                   | 125 mm 5 inch                                                     | 125 mm                             | 5 inch                                                                 | 80 mm                                                                            | 3 1/8 inch      | 80 mm                              | 3 1/8 inch       |
| Grinding Wheel Type                   | Electro Plated CBN #200                                           |                                    |                                                                        | Electro Plated CBN #200                                                          |                 |                                    |                  |
| Spindle Speed                         | 3280 rpm                                                          |                                    |                                                                        | 5300 rpm                                                                         |                 |                                    |                  |
| Collet Size                           | ER 32                                                             |                                    |                                                                        | ER 20                                                                            |                 |                                    |                  |
| Power Supply                          | Single Phase, 120V, 50/60 cycle. (Option: 220V-240V, 50cycle)     |                                    | Single Phase, 120V, 50/60 cycle. (Option: 220V-240V, 50cycle)          |                                                                                  |                 |                                    |                  |
| Grinder Size Length x Width x Heights | 430 x 225 x 270 mm                                                | 17 x 8 3/4 x 10                    | ) 5/8 inch /                                                           | 283 x 1                                                                          | 45 x 210 mm     | 11 1/4 x 5                         | 3/4 x 8 1/4 inch |
| Grinder Weight about                  | 32 kg                                                             | 70.5 lk                            | os 🖊                                                                   | 1:                                                                               | 2.5 kg          | 27                                 | 7.5 lbs          |
| Standard Accessories (included)       | 15 Each ER32 Collets in 1mm (0.040") Steps; Grinding Chuck        |                                    |                                                                        | 15 Each Collets, Size # 2.5, 3, 3.5, 4, 4.5, 5, 5.5, 6, 7, 8, 9, 10, 11, 12, 13; |                 |                                    |                  |
|                                       | Metal Shim Set for Web Thinning Adjustment; US-Power Cord;        |                                    | Grinding Chuck, Metal Shim Set for Web Thinning Adjustment; Power Cord |                                                                                  |                 |                                    |                  |
|                                       | 2 Each Allen Wrench, 3mm and 5mm Size; Operating Manual (English) |                                    | 2 Each Allen Wrenches, 3mm and 4mm Size; Operating Manual (English)    |                                                                                  |                 |                                    |                  |
| Available Options                     | Electro Plated Diamond Wheel, SDC # 200; Set Intermediate Collets |                                    |                                                                        | Electro Plated Diamond Wheel, SDC # 230; Set Intermediate Collets                |                 |                                    |                  |