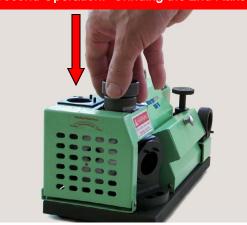

## First Operation: Grinding Drill Point + 1st Rake

DGS 18 with vacuum attachment, and accessories