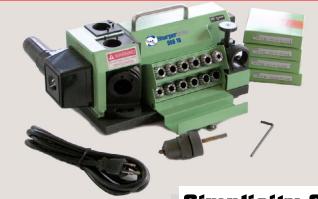

## DGS 18 NACHI 5G-ESS Style Drill Sharpener

Easy to use - Quick Results - Precise Point

## Simplicity And Speed

The straightforward sharpening operation, is making drill sharpening with SharperDrills™ easy, reliable, and precise for everyone.

| Technical Specifications              | DGS 18 Drill Sharpener                               |                       |
|---------------------------------------|------------------------------------------------------|-----------------------|
|                                       | Metric                                               | Imperial              |
| Drill Point Types                     | Nachi ESS Multi-Facet Point<br>2 Rakes + Split Point |                       |
|                                       |                                                      |                       |
| Drill Bit Diameter Range              | 2 to 13 mm                                           | 3/32 to 1/2 inch      |
| Point Angle Range, Nachi, ES type     | 135 degree                                           | 135 degre             |
| Drill Concentricity better than       | 0.02 mm                                              | 0.0007874 inch        |
| Spindle Speed                         | 5,300 rpm                                            | 5,300 rpm             |
| Grinding Wheel Type                   | Electro Plated CBN #200**                            |                       |
| Grinding Wheel Size                   | 80 mm                                                | 3 1/8 Inch            |
| Grinder Size Length x Width x Heights | 28 x 13.5 x 14.3 cm                                  | 11.2 x 5.3 x 5.6 Inch |
| Grinder Weight approximately          | 8.1 kg                                               | 18 lbs                |
| Collet Size                           | ER 20                                                |                       |
| Power Supply                          | Single Phase, 120V, 50/60 cycle                      |                       |
| Standard Accessories (included)       | US Power Cord, 12 Each Collets,                      |                       |
| ** Best for all non carbide materials | set of CBN* grinding wheels (4 total).               |                       |
|                                       | Allen Wrench, Operating Manual                       |                       |
| Available Options                     | Electro Plated Diamond Wheels*, SDC # 200            |                       |
|                                       | Other Voltages , 220-240)                            | , and Power Cords     |