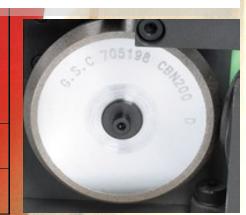

## Simplicity And Speed

The straightforward sharpening operation, is making drill sharpening with SharperDrills™ easy, reliable, and precise for everyone.

| Technical Specifications              | DGS 18 Drill Sharpener                               |                       |
|---------------------------------------|------------------------------------------------------|-----------------------|
|                                       | Metric                                               | Imperial              |
| Drill Point Types                     | Nachi ESS Multi-Facet Point<br>2 Rakes + Split Point |                       |
|                                       |                                                      |                       |
| Drill Bit Diameter Range              | 2 to 13 mm                                           | 3/32 to 1/2 inch      |
| Point Angle Range, Nachi, ES type     | 135 degree                                           | 135 degre             |
| Drill Concentricity better than       | 0.02 mm                                              | 0.0007874 inch        |
| Spindle Speed                         | 5,300 rpm                                            | 5,300 rpm             |
| Grinding Wheel Type                   | Electro Plated CBN #200**                            |                       |
| Grinding Wheel Size                   | 80 mm                                                | 3 1/8 Inch            |
| Grinder Size Length x Width x Heights | 28 x 13.5 x 14.3 cm                                  | 11.2 x 5.3 x 5.6 Inch |
| Grinder Weight approximately          | 8.1 kg                                               | 18 lbs                |
| Collet Size                           | ER 20                                                |                       |
| Power Supply                          | Single Phase, 120V, 50/60 cycle                      |                       |
| Standard Accessories (included)       | US Power Cord, 12 Each Collets,                      |                       |
| ** Best for all non carbide materials | set of CBN* grinding wheels (4 total).               |                       |
|                                       | Allen Wrench, Operating Manual                       |                       |
| Available Options                     | Electro Plated Diamond Wheels*, SDC # 200            |                       |
|                                       | Other Voltages , 220-240)                            | , and Power Cords     |