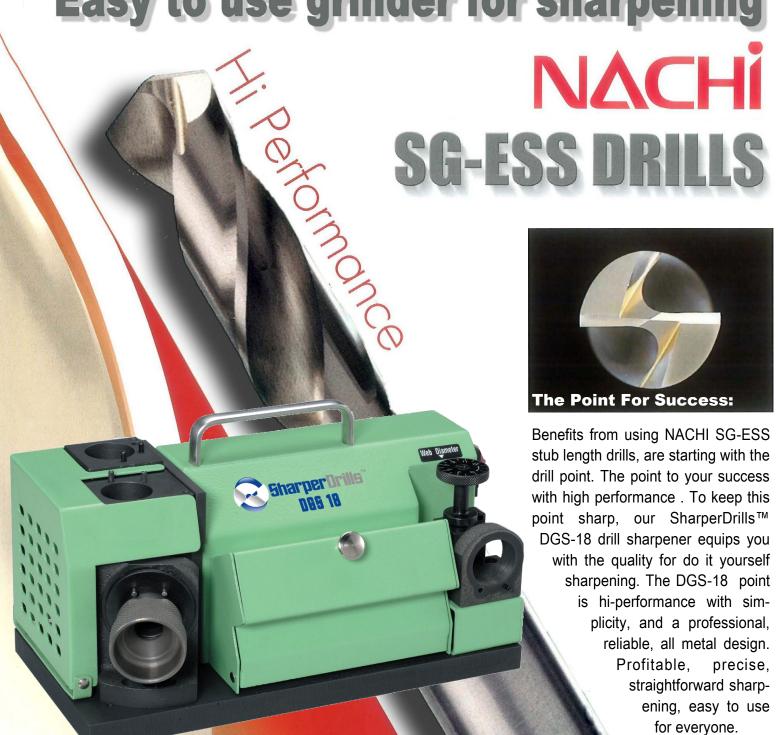

## Easy to use grinder for sharpening

## DGS 18 NACHI 5G-ESS Style Drill Sharpener

Easy to use - Quick Results - Precise Point

## Simplicity And Speed

The straightforward sharpening operation, is making drill sharpening with SharperDrills™ easy, reliable, and precise for everyone.

| Technical Specifications              | DGS 18 Drill Sharpener                               |                       |
|---------------------------------------|------------------------------------------------------|-----------------------|
|                                       | Metric                                               | Imperial              |
| Drill Point Types                     | Nachi ESS Multi-Facet Point<br>2 Rakes + Split Point |                       |
|                                       |                                                      |                       |
| Drill Bit Diameter Range              | 2 to 13 mm                                           | 3/32 to 1/2 inch      |
| Point Angle Range, Nachi, ES type     | 135 degree                                           | 135 degre             |
| Drill Concentricity better than       | 0.02 mm                                              | 0.0007874 inch        |
| Spindle Speed                         | 5,300 rpm                                            | 5,300 rpm             |
| Grinding Wheel Type                   | Electro Plated CBN #200**                            |                       |
| Grinding Wheel Size                   | 80 mm                                                | 3 1/8 Inch            |
| Grinder Size Length x Width x Heights | 28 x 13.5 x 14.3 cm                                  | 11.2 x 5.3 x 5.6 Inch |
| Grinder Weight approximately          | 8.1 kg                                               | 18 lbs                |
| Collet Size                           | ER 20                                                |                       |
| Power Supply                          | Single Phase, 120V, 50/60 cycle                      |                       |
| Standard Accessories (included)       | US Power Cord, 12 Each Collets,                      |                       |
| ** Best for all non carbide materials | set of CBN* grinding wheels (4 total).               |                       |
|                                       | Allen Wrench, Operating Manual                       |                       |
| Available Options                     | Electro Plated Diamond Wheels*, SDC # 200            |                       |
|                                       | Other Voltages , 220-240)                            | , and Power Cords     |