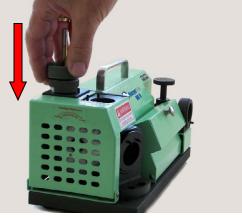

## First Operation: Grinding Drill Point + 1st Rake

DGS 18 with vacuum attachment, and accessories